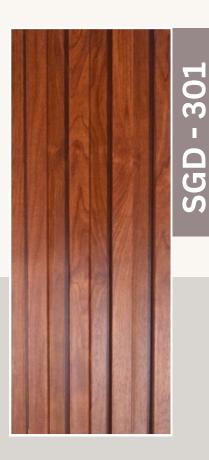

and insects, making them suitable for various climates.

*Easy Maintenance:* Unlike traditional wood, WPC louvers require minimal upkeep and do not need frequent painting or sealing.

**Eco-Friendly:** The greatest advantage of WPC is its environmentally friendly approach of using waste wood and recycled plastic material. Wood composite plastics have low maintenance cost as compared to that of solid wood. One of the main reasons responsible for the fast growth of WPC is its low-life cycle cost.

Overall, Incorporating WPC louvers into design projects offers a blend of beauty, functionality, and sustainability, making them an excellent choice for modern architecture.

Length: 2900 mm, Width: 168 mm, Thickness: 23 mm, Weight: 2.6Kg



*Width* 168mm

Thickness **23 mm** 

Weight: **2.6kg** 





Louvers





# **SGD - 305**































**SGD - 320** 



### 

160mm



2900mm































## DISCOVER YOUR STYLE



TIMELESS PIECES FOR \_\_\_\_\_EVERY OCCASION

END

WPC Lowvers