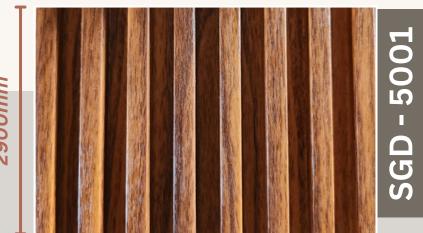

wood, WPC louvers require minimal upkeep and do not need frequent painting or sealing.

**Eco-Friendly:** The greatest advantage of WPC is its environmentally friendly approach of using waste wood and recycled plastic material. Wood composite plastics have low maintenance cost as compared to that of solid wood. One of the main reasons responsible for the fast growth of WPC is its low-life cycle cost.

Overall, Incorporating WPC louvers into design projects offers a blend of beauty, functionality, and sustainability, making them an excellent choice for modern architecture.

Length: 2900 mm, Width: 168 mm, Thickness: 23 mm, Weight: 2.6Kg



*Width* 168mm

Thickness **23 mm** 

Weight: **2.6kg** 





Louvers





# **SGD - 305**































**SGD - 320** 



### 

160mm



2900mm































## DISCOVER YOUR STYLE



TIMELESS PIECES FOR \_\_\_\_\_EVERY OCCASION

END

WPC Lowvers