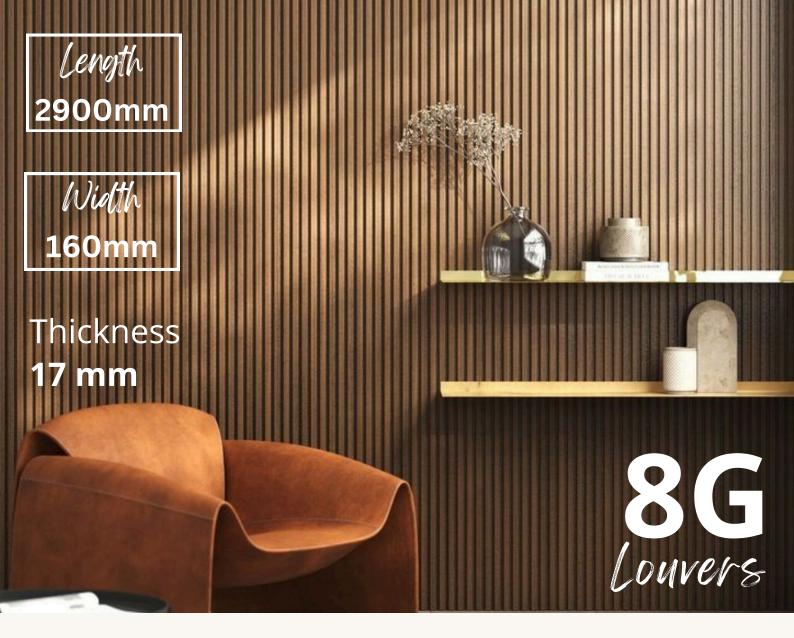

## Louvers

C

- **4G Louvers**
- **8GLouvers**

*Width* 168mm

Thickness **23 mm** 

Weight: **2.6kg** 

Louvers

### 

160mm

2900mm