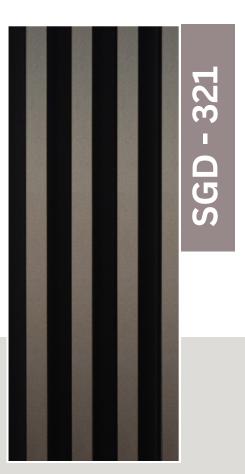

sy Maintenance:* Unlike traditional wood, WPC louvers require minimal upkeep and do not need frequent painting or sealing.

**Eco-Friendly:** The greatest advantage of WPC is its environmentally friendly approach of using waste wood and recycled plastic material. Wood composite plastics have low maintenance cost as compared to that of solid wood. One of the main reasons responsible for the fast growth of WPC is its low-life cycle cost.

Overall, Incorporating WPC louvers into design projects offers a blend of beauty, functionality, and sustainability, making them an excellent choice for modern architecture.

Length: 2900 mm, Width: 168 mm, Thickness: 23 mm, Weight: 2.6Kg



*Width* 168mm

Thickness **23 mm** 

Weight: **2.6kg** 





Louvers





# **SGD - 305**































**SGD - 320** 



### 

160mm



2900mm































## DISCOVER YOUR STYLE



TIMELESS PIECES FOR \_\_\_\_\_EVERY OCCASION

END

WPC Lowvers