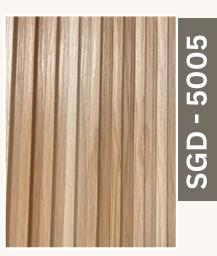

inimal upkeep and do not need frequent painting or sealing.

**Eco-Friendly:** The greatest advantage of WPC is its environmentally friendly approach of using waste wood and recycled plastic material. Wood composite plastics have low maintenance cost as compared to that of solid wood. One of the main reasons responsible for the fast growth of WPC is its low-life cycle cost.

Overall, Incorporating WPC louvers into design projects offers a blend of beauty, functionality, and sustainability, making them an excellent choice for modern architecture.

Length: 2900 mm, Width: 168 mm, Thickness: 23 mm, Weight: 2.6Kg



*Width* 168mm

Thickness **23 mm** 

Weight: **2.6kg** 





Louvers





# **SGD - 305**































**SGD - 320** 



### 

160mm



2900mm































## DISCOVER YOUR STYLE



TIMELESS PIECES FOR \_\_\_\_\_EVERY OCCASION

END

WPC Lowvers