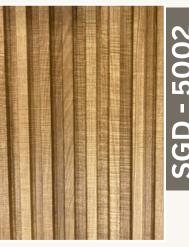

re minimal upkeep and do not need frequent painting or sealing.

**Eco-Friendly:** The greatest advantage of WPC is its environmentally friendly approach of using waste wood and recycled plastic material. Wood composite plastics have low maintenance cost as compared to that of solid wood. One of the main reasons responsible for the fast growth of WPC is its low-life cycle cost.

Overall, Incorporating WPC louvers into design projects offers a blend of beauty, functionality, and sustainability, making them an excellent choice for modern architecture.

Length: 2900 mm, Width: 168 mm, Thickness: 23 mm, Weight: 2.6Kg



*Width* 168mm

Thickness **23 mm** 

Weight: **2.6kg** 





Louvers





# **SGD - 305**































**SGD - 320** 



### 

160mm



2900mm































## DISCOVER YOUR STYLE



TIMELESS PIECES FOR \_\_\_\_\_EVERY OCCASION

END

WPC Lowvers