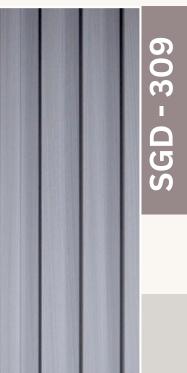

## Louvers

C

- **4G Louvers**
- **8GLouvers**

*Width* 168mm

Thickness **23 mm** 

Weight: **2.6kg** 

Louvers