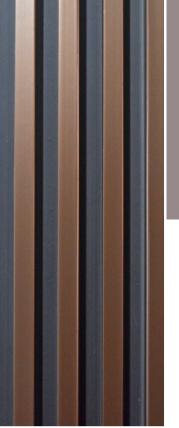

Easy Maintenance:* Unlike traditional wood, WPC louvers require minimal upkeep and do not need frequent painting or sealing.

**Eco-Friendly:** The greatest advantage of WPC is its environmentally friendly approach of using waste wood and recycled plastic material. Wood composite plastics have low maintenance cost as compared to that of solid wood. One of the main reasons responsible for the fast growth of WPC is its low-life cycle cost.

Overall, Incorporating WPC louvers into design projects offers a blend of beauty, functionality, and sustainability, making them an excellent choice for modern architecture.

Length: 2900 mm, Width: 168 mm, Thickness: 23 mm, Weight: 2.6Kg



*Width* 168mm

Thickness **23 mm** 

Weight: **2.6kg** 





Louvers





# **SGD - 305**































**SGD - 320** 



### 

160mm



2900mm































## DISCOVER YOUR STYLE



TIMELESS PIECES FOR \_\_\_\_\_EVERY OCCASION

END

WPC Lowvers