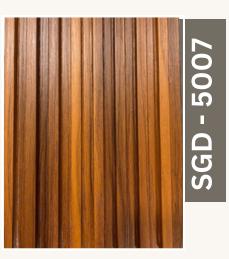

vers require minimal upkeep and do not need frequent painting or sealing.

**Eco-Friendly:** The greatest advantage of WPC is its environmentally friendly approach of using waste wood and recycled plastic material. Wood composite plastics have low maintenance cost as compared to that of solid wood. One of the main reasons responsible for the fast growth of WPC is its low-life cycle cost.

Overall, Incorporating WPC louvers into design projects offers a blend of beauty, functionality, and sustainability, making them an excellent choice for modern architecture.

Length: 2900 mm, Width: 168 mm, Thickness: 23 mm, Weight: 2.6Kg



*Width* 168mm

Thickness **23 mm** 

Weight: **2.6kg** 





Louvers





# **SGD - 305**































**SGD - 320** 



### 

160mm



2900mm































## DISCOVER YOUR STYLE



TIMELESS PIECES FOR \_\_\_\_\_EVERY OCCASION

END

WPC Lowvers