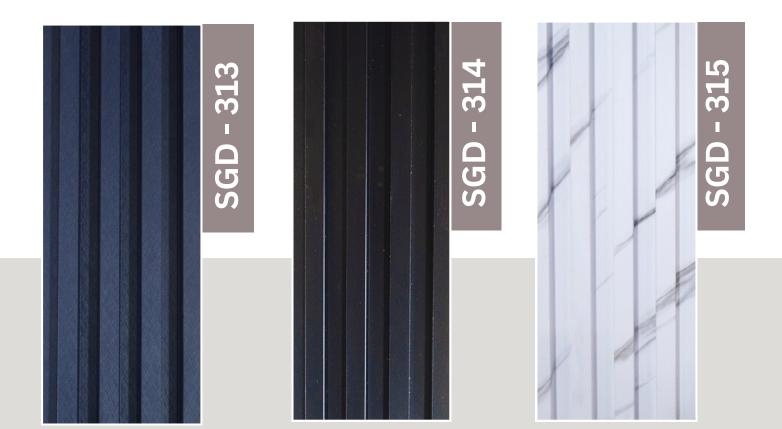

ates.

*Easy Maintenance:* Unlike traditional wood, WPC louvers require minimal upkeep and do not need frequent painting or sealing.

**Eco-Friendly:** The greatest advantage of WPC is its environmentally friendly approach of using waste wood and recycled plastic material. Wood composite plastics have low maintenance cost as compared to that of solid wood. One of the main reasons responsible for the fast growth of WPC is its low-life cycle cost.

Overall, Incorporating WPC louvers into design projects offers a blend of beauty, functionality, and sustainability, making them an excellent choice for modern architecture.

Length: 2900 mm, Width: 168 mm, Thickness: 23 mm, Weight: 2.6Kg



*Width* 168mm

Thickness **23 mm** 

Weight: **2.6kg** 





Louvers





# **SGD - 305**































**SGD - 320** 



### 

160mm



2900mm































## DISCOVER YOUR STYLE



TIMELESS PIECES FOR \_\_\_\_\_EVERY OCCASION

END

WPC Lowvers