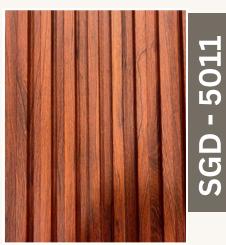

rs require minimal upkeep and do not need frequent painting or sealing.

**Eco-Friendly:** The greatest advantage of WPC is its environmentally friendly approach of using waste wood and recycled plastic material. Wood composite plastics have low maintenance cost as compared to that of solid wood. One of the main reasons responsible for the fast growth of WPC is its low-life cycle cost.

Overall, Incorporating WPC louvers into design projects offers a blend of beauty, functionality, and sustainability, making them an excellent choice for modern architecture.

Length: 2900 mm, Width: 168 mm, Thickness: 23 mm, Weight: 2.6Kg



*Width* 168mm

Thickness **23 mm** 

Weight: **2.6kg** 





Louvers





# **SGD - 305**































**SGD - 320** 



### 

160mm



2900mm































## DISCOVER YOUR STYLE



TIMELESS PIECES FOR \_\_\_\_\_EVERY OCCASION

END

WPC Lowvers