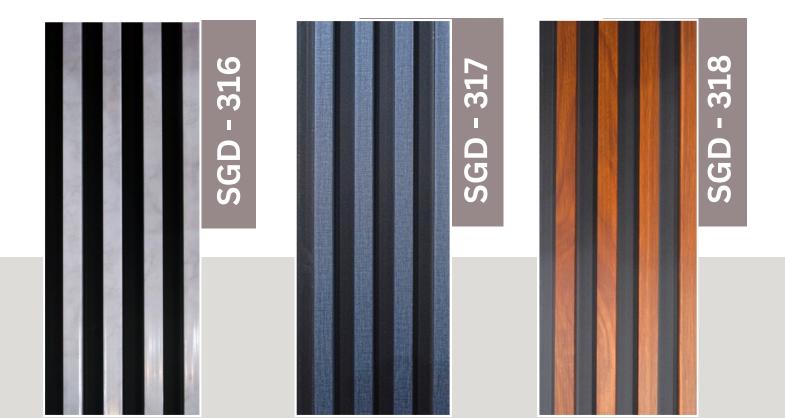

## Louvers

C

- **4G Louvers**
- **8GLouvers**

# **SGD - 305**

**SGD - 320** 