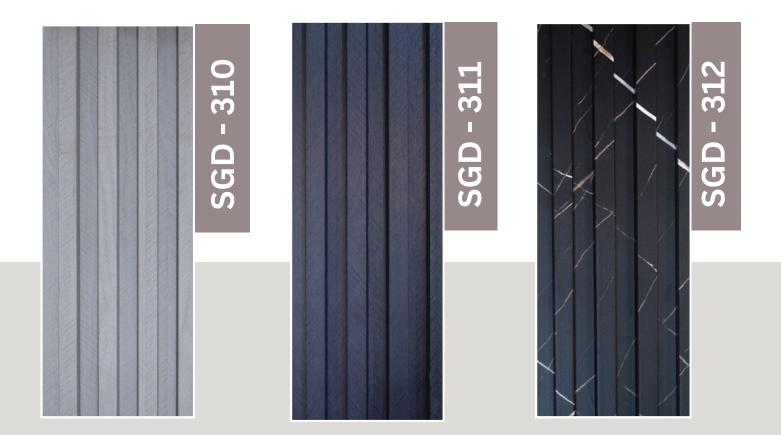

climates.

*Easy Maintenance:* Unlike traditional wood, WPC louvers require minimal upkeep and do not need frequent painting or sealing.

**Eco-Friendly:** The greatest advantage of WPC is its environmentally friendly approach of using waste wood and recycled plastic material. Wood composite plastics have low maintenance cost as compared to that of solid wood. One of the main reasons responsible for the fast growth of WPC is its low-life cycle cost.

Overall, Incorporating WPC louvers into design projects offers a blend of beauty, functionality, and sustainability, making them an excellent choice for modern architecture.

Length: 2900 mm, Width: 168 mm, Thickness: 23 mm, Weight: 2.6Kg



*Width* 168mm

Thickness **23 mm** 

Weight: **2.6kg** 





Louvers





# **SGD - 305**































**SGD - 320** 



### 

160mm



2900mm































## DISCOVER YOUR STYLE



TIMELESS PIECES FOR \_\_\_\_\_EVERY OCCASION

END

WPC Lowvers