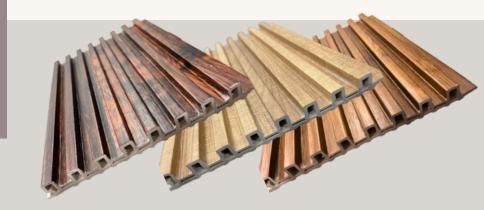

## Louvers

C

- **4G Louvers**
- **8GLouvers**

Overall, Incorporating WPC louvers into design projects offers a blend of beauty, functionality, and sustainability, making them an excellent choice for modern architecture.

Length: 2900 mm, Width: 168 mm, Thickness: 23 mm, Weight: 2.6Kg

*Width* 168mm

Thickness **23 mm** 

Weight: **2.6kg** 

Louvers