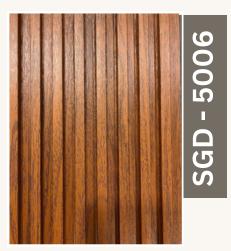

minimal upkeep and do not need frequent painting or sealing.

**Eco-Friendly:** The greatest advantage of WPC is its environmentally friendly approach of using waste wood and recycled plastic material. Wood composite plastics have low maintenance cost as compared to that of solid wood. One of the main reasons responsible for the fast growth of WPC is its low-life cycle cost.

Overall, Incorporating WPC louvers into design projects offers a blend of beauty, functionality, and sustainability, making them an excellent choice for modern architecture.

Length: 2900 mm, Width: 168 mm, Thickness: 23 mm, Weight: 2.6Kg



*Width* 168mm

Thickness **23 mm** 

Weight: **2.6kg** 





Louvers





# **SGD - 305**































**SGD - 320** 



### 

160mm



2900mm































## DISCOVER YOUR STYLE



TIMELESS PIECES FOR \_\_\_\_\_EVERY OCCASION

END

WPC Lowvers