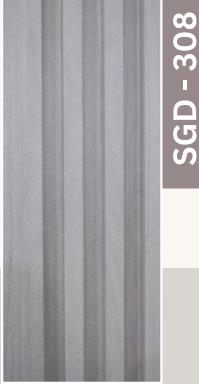

## Louvers

C

- **4G Louvers**
- **8GLouvers**

*Width* 168mm

Thickness **23 mm** 

Weight: **2.6kg** 

Louvers