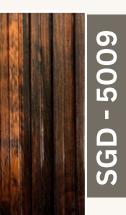

al upkeep and do not need frequent painting or sealing.

**Eco-Friendly:** The greatest advantage of WPC is its environmentally friendly approach of using waste wood and recycled plastic material. Wood composite plastics have low maintenance cost as compared to that of solid wood. One of the main reasons responsible for the fast growth of WPC is its low-life cycle cost.

Overall, Incorporating WPC louvers into design projects offers a blend of beauty, functionality, and sustainability, making them an excellent choice for modern architecture.

Length: 2900 mm, Width: 168 mm, Thickness: 23 mm, Weight: 2.6Kg



*Width* 168mm

Thickness **23 mm** 

Weight: **2.6kg** 





Louvers





# **SGD - 305**































**SGD - 320** 



### 

160mm



2900mm































## DISCOVER YOUR STYLE



TIMELESS PIECES FOR \_\_\_\_\_EVERY OCCASION

END

WPC Lowvers