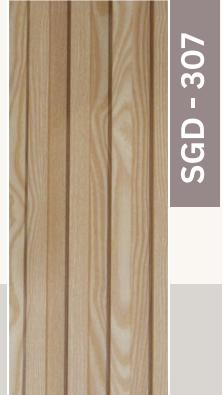

## Louvers

C

- **4G Louvers**
- **8GLouvers**

*Width* 168mm

Thickness **23 mm** 

Weight: **2.6kg** 

Louvers