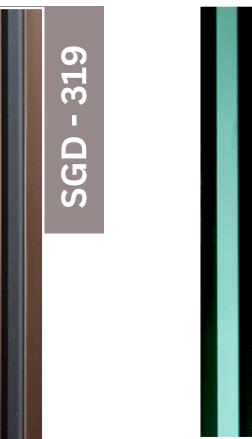

*Easy Maintenance:* Unlike traditional wood, WPC louvers require minimal upkeep and do not need frequent painting or sealing.

**Eco-Friendly:** The greatest advantage of WPC is its environmentally friendly approach of using waste wood and recycled plastic material. Wood composite plastics have low maintenance cost as compared to that of solid wood. One of the main reasons responsible for the fast growth of WPC is its low-life cycle cost.

Overall, Incorporating WPC louvers into design projects offers a blend of beauty, functionality, and sustainability, making them an excellent choice for modern architecture.

Length: 2900 mm, Width: 168 mm, Thickness: 23 mm, Weight: 2.6Kg



*Width* 168mm

Thickness **23 mm** 

Weight: **2.6kg** 





Louvers





# **SGD - 305**































**SGD - 320** 



### 

160mm



2900mm































## DISCOVER YOUR STYLE



TIMELESS PIECES FOR \_\_\_\_\_EVERY OCCASION

END

WPC Lowvers