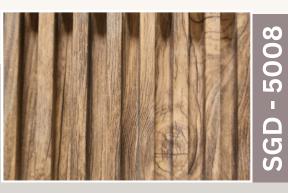

eep and do not need frequent painting or sealing.

**Eco-Friendly:** The greatest advantage of WPC is its environmentally friendly approach of using waste wood and recycled plastic material. Wood composite plastics have low maintenance cost as compared to that of solid wood. One of the main reasons responsible for the fast growth of WPC is its low-life cycle cost.

Overall, Incorporating WPC louvers into design projects offers a blend of beauty, functionality, and sustainability, making them an excellent choice for modern architecture.

Length: 2900 mm, Width: 168 mm, Thickness: 23 mm, Weight: 2.6Kg



*Width* 168mm

Thickness **23 mm** 

Weight: **2.6kg** 





Louvers





# **SGD - 305**































**SGD - 320** 



### 

160mm



2900mm































## DISCOVER YOUR STYLE



TIMELESS PIECES FOR \_\_\_\_\_EVERY OCCASION

END

WPC Lowvers