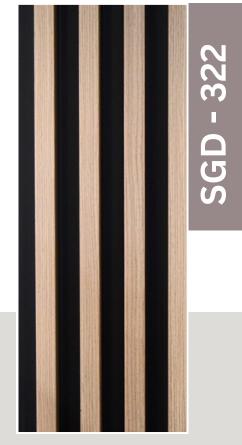

Maintenance:* Unlike traditional wood, WPC louvers require minimal upkeep and do not need frequent painting or sealing.

**Eco-Friendly:** The greatest advantage of WPC is its environmentally friendly approach of using waste wood and recycled plastic material. Wood composite plastics have low maintenance cost as compared to that of solid wood. One of the main reasons responsible for the fast growth of WPC is its low-life cycle cost.

Overall, Incorporating WPC louvers into design projects offers a blend of beauty, functionality, and sustainability, making them an excellent choice for modern architecture.

Length: 2900 mm, Width: 168 mm, Thickness: 23 mm, Weight: 2.6Kg



*Width* 168mm

Thickness **23 mm** 

Weight: **2.6kg** 





Louvers





# **SGD - 305**































**SGD - 320** 



### 

160mm



2900mm































## DISCOVER YOUR STYLE



TIMELESS PIECES FOR \_\_\_\_\_EVERY OCCASION

END

WPC Lowvers