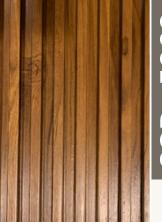

equire minimal upkeep and do not need frequent painting or sealing.

**Eco-Friendly:** The greatest advantage of WPC is its environmentally friendly approach of using waste wood and recycled plastic material. Wood composite plastics have low maintenance cost as compared to that of solid wood. One of the main reasons responsible for the fast growth of WPC is its low-life cycle cost.

Overall, Incorporating WPC louvers into design projects offers a blend of beauty, functionality, and sustainability, making them an excellent choice for modern architecture.

Length: 2900 mm, Width: 168 mm, Thickness: 23 mm, Weight: 2.6Kg



*Width* 168mm

Thickness **23 mm** 

Weight: **2.6kg** 





Louvers





# **SGD - 305**































**SGD - 320** 



### 

160mm



2900mm































## DISCOVER YOUR STYLE



TIMELESS PIECES FOR \_\_\_\_\_EVERY OCCASION

END

WPC Lowvers