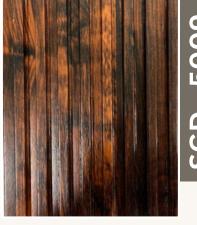

upkeep and do not need frequent painting or sealing.

**Eco-Friendly:** The greatest advantage of WPC is its environmentally friendly approach of using waste wood and recycled plastic material. Wood composite plastics have low maintenance cost as compared to that of solid wood. One of the main reasons responsible for the fast growth of WPC is its low-life cycle cost.

Overall, Incorporating WPC louvers into design projects offers a blend of beauty, functionality, and sustainability, making them an excellent choice for modern architecture.

Length: 2900 mm, Width: 168 mm, Thickness: 23 mm, Weight: 2.6Kg



*Width* 168mm

Thickness **23 mm** 

Weight: **2.6kg** 





Louvers





# **SGD - 305**































**SGD - 320** 



### 

160mm



2900mm































## DISCOVER YOUR STYLE



TIMELESS PIECES FOR \_\_\_\_\_EVERY OCCASION

END

WPC Lowvers