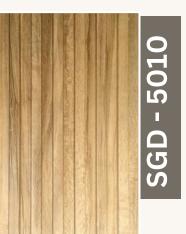

imal upkeep and do not need frequent painting or sealing.

**Eco-Friendly:** The greatest advantage of WPC is its environmentally friendly approach of using waste wood and recycled plastic material. Wood composite plastics have low maintenance cost as compared to that of solid wood. One of the main reasons responsible for the fast growth of WPC is its low-life cycle cost.

Overall, Incorporating WPC louvers into design projects offers a blend of beauty, functionality, and sustainability, making them an excellent choice for modern architecture.

Length: 2900 mm, Width: 168 mm, Thickness: 23 mm, Weight: 2.6Kg



*Width* 168mm

Thickness **23 mm** 

Weight: **2.6kg** 





Louvers





# **SGD - 305**































**SGD - 320** 



### 

160mm



2900mm































## DISCOVER YOUR STYLE



TIMELESS PIECES FOR \_\_\_\_\_EVERY OCCASION

END

WPC Lowvers